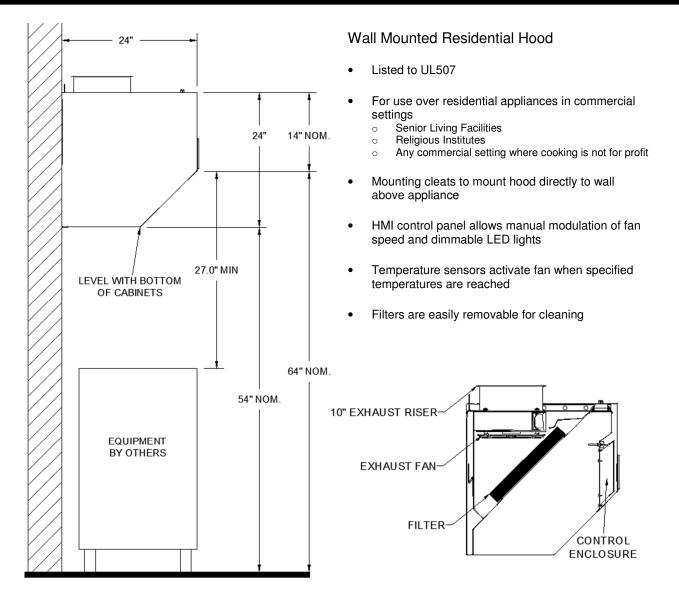

#### 2. Location:

Ensure the location you are installing the hood meets proper clearances.

#### 6. Applications:

Hood may be installed to cover residential appliances only.